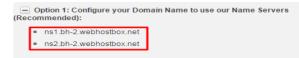

### **Change Name Servers**

Here, you would find the list of Name Servers you need to set for your domain name

J

Point your Domain Name to your Hosting package using one of the options below.

OR

 Option 2: Add the following records to your Domain Name's existing Name Servers