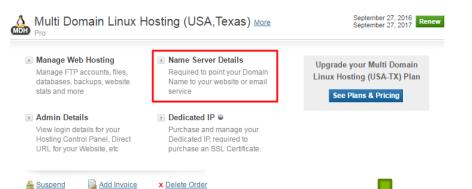

### **Change Name Servers**

Here, you would find the list of Name Servers you need to set for your domain name

J

Point your Domain Name to your Hosting package using one of the options below.

OR

 Option 2: Add the following records to your Domain Name's existing Name Servers