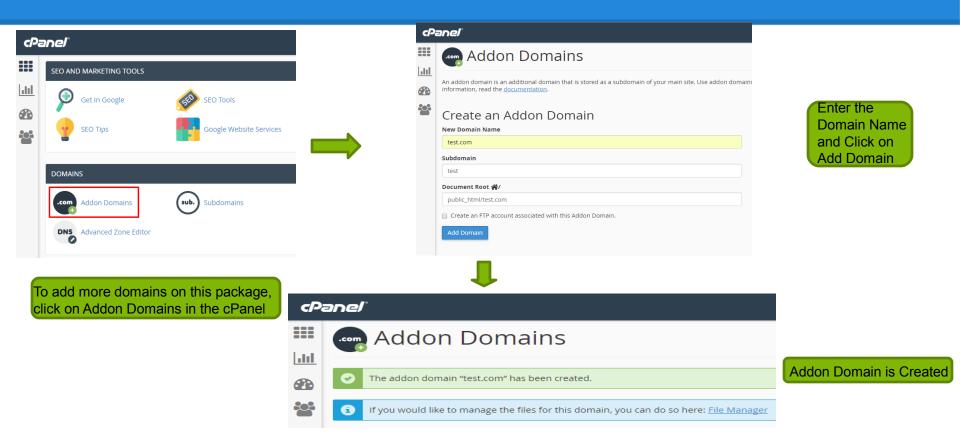

ish to display on your SuperSite. Do not forget to reload cache after all your settings.

# Purchase Multi-Domain Linux Hosting

### **Purchase Process**

## Add a Customer Account



Your Customer Id is 13412033

<u>Click here</u> to login to your Customer Control Panel now >>

### **Purchase Process**

## Purchase a Hosting Package





### **Purchase Process**

## Purchase a Hosting Package

Keep the Invoice – if you wish to remind your customer that he/she needs to pay you Cancel the Invoice– if you have already received payment or you are purchasing it for yourself.



Once placed, the amount will be deducted from your Available Balance and the order will be activated for your Customer

# Manage Your Package

## Manage your hosting package

### Access your cPanel



## Addon Domains



### **Change Name Servers**



Here, you would find the list of Name Servers you need to set for your domain name

J

Point your Domain Name to your Hosting package using one of the options below.



OR

 Option 2: Add the following records to your Domain Name's existing Name Servers

| mukhtadir.in     | IN | A  | 208.91.198.106 |
|------------------|----|----|----------------|
| *.mukhtadir.in   | IN | A  | 208.91.198.106 |
| www.mukhtadir.in | IN | A  | 208.91.198.106 |
| mukhtadir.in     | IN | M× | mukhtadir.in   |

Alternatively, if you wish to retain the Name Servers of your domain name instead of using ResellerClub's Name Servers, you would need to add the DNS Records listed on this page, on your existing Name Servers.

# That's It!

## You are now all set to Kick-Start your **We