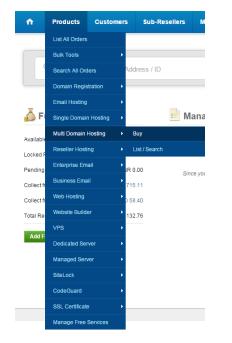

# Sign Up for Web Services

## Sign up for web services

#### Single Domain Linux Hosting

Single Domain Windows Hosting

Multi Domain Windows Hosting

🛕 Reseller Linux Hosting

Reseller Windows Hosting