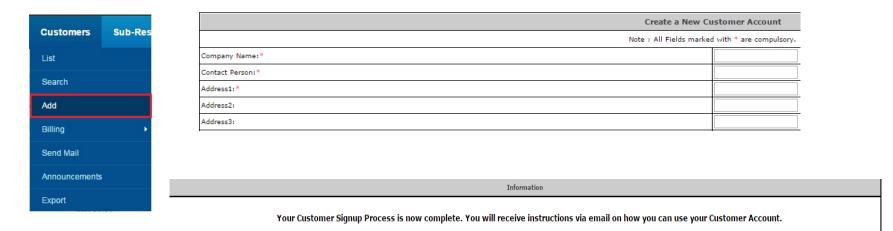

## Add a Customer Account

Your Customer Id is 13412033

<u>Click here</u> to login to your Customer Control Panel now >>