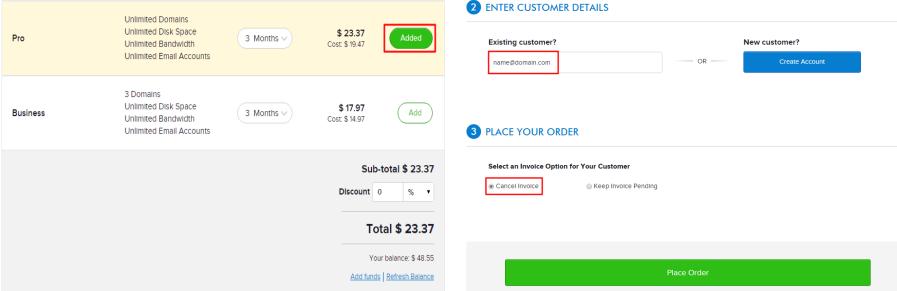

## Add a Customer Account

Your Customer Id is 13412033

<u>Click here</u> to login to your Customer Control Panel now >>

## Purchase a Hosting Package

## Purchase a Hosting Package

Keep the Invoice – if you wish to remind your customer that he/she needs to pay you Cancel the Invoice– if you have already received payment or you are purchasing it for yourself.

Once placed, the amount will be deducted from your Available Balance and the order will be activated for your Customer