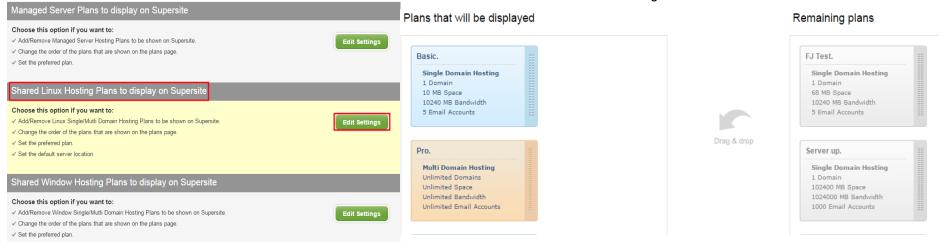

## Display it on your SuperSite

You can now see all the Products.Click on Edit settings, next to Shared Linux Hosting.

Just drag and drop the plans that you wish to display on your SuperSite. Do not forget to reload cache after all your settings.