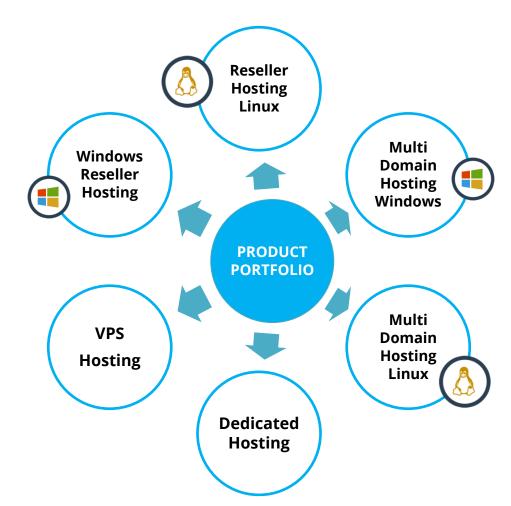

# What You Can Sell?

Domains | Web Hosting | SSL Certificates | Website Builders | Email Hosting

# Multi Domain Hosting

Windows & Linux Servers That Excel at Performance

# **Reseller** Hosting

- ✓ FREE WHM & WHMCS
- Unlimited cPanel Accounts
- ✓ Unlimited Domains, Sub-Domains
- ✓ **Softaculous** One-Script-Install Suite
- ✓ Supporting PHP, MySQL, Perl & More

# **VPS** Hosting

Get your server running in minutes; seamlessly scale resources

# **Dedicated** Servers

Powerful, Scalable & Redundant Servers with Complete Root Access