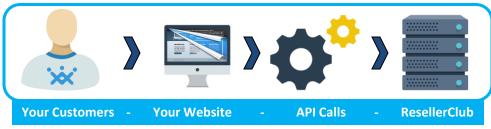

# API

Add **Products & Services** to your existing Website by using the ResellerClub API

- Supports Multiple Platforms (PHP, Perl, Java & ASP.NET)
- ✓ HTTP Based
- ✓ Easy to Use
- ✓ Platform Independent
- ✓ Secure and Scalable